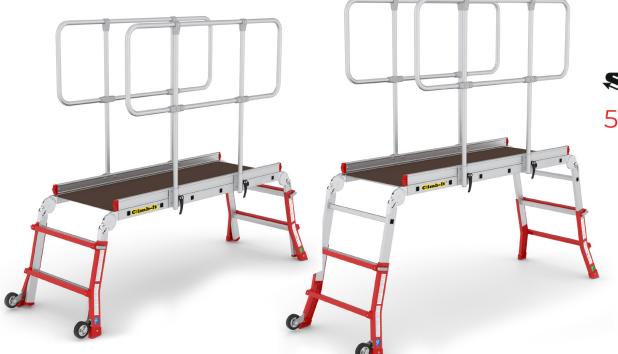

## CLIMB-IT® TELESCOPIC WORK PLATFORM

55x155 cm

Scan the QR code above with your smartphone or tablet device to watch the product video.

Anti slip surface plywood, 550x1550mm, platform
Strong aluminium treads with a non-slip pattern
Telescopic feature that extends the working height for the platform
Equipped with braked swivel castors
Maximum load capacity of 150kg

| No of<br>Treads | Unextended Platform<br>Height mm | Max Unextended<br>Working Height | Extended Platform<br>Height mm | Max Extended<br>Working Height | Weight<br>kg | Folded Size<br>W x L x H mm | Model  |
|-----------------|----------------------------------|----------------------------------|--------------------------------|--------------------------------|--------------|-----------------------------|--------|
| 3 + 1           | 690                              | 2600                             | 970                            | 2900                           | 41.8         | 1790 x 1200 x 350           | CAP903 |